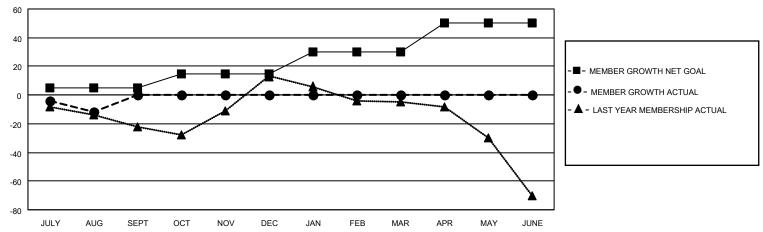

## MONTHLY MEMBERSHIP PROGRESS REPORT

LOCATION REP OF SOUTH AFRICA

District 410 W

Results as of: 8/31/2021

| Clubs                 |               |           |               | Members               |                        |                         |                                                    |
|-----------------------|---------------|-----------|---------------|-----------------------|------------------------|-------------------------|----------------------------------------------------|
| RESULTS FOR 2021-2022 |               |           |               | RESULTS FOR 2021-2022 |                        |                         |                                                    |
| QUARTER               | NEW CLUB GOAL | NEW CLUBS | DROPPED CLUBS | QUARTER MEME          | BER GROWTH NET<br>GOAL | MEMBER GROWTH<br>ACTUAL | DROPPED<br>MEMBERS ACTUAL<br>(including transfers) |
| JULY/AUG/SEPT         | 0             | 0         | 0             | JULY/AUG/SEPT         | 5                      | 17                      | 25                                                 |
| OCT/NOV/DEC           | 0             | 0         | 0             | OCT/NOV/DEC           | 10                     | 0                       | 0                                                  |
| JAN/FEB/MAR           | 1             | 0         | 0             | JAN/FEB/MAR           | 15                     | 0                       | 0                                                  |
| APR/MAY/JUNE          | 1             | 0         | 0             | APR/MAY/JUNE          | 20                     | 0                       | 0                                                  |

## GOALS AND ACTUAL MEMBERS CUMULATIVE

| DROPPED CLUBS: 0 |    | 8 CLUBS OF 56 ADDED 1 OR  | GENDER DISTRIBUTION                 |              |  |
|------------------|----|---------------------------|-------------------------------------|--------------|--|
|                  |    | MORE NEW MEMBERS          | MALE                                | 543 (55.64%) |  |
|                  |    |                           | FEMALE 433 (44.36%)                 |              |  |
| DROPPED MEMBERS  |    |                           | NON BINARY                          | 0 (0.00%)    |  |
|                  |    |                           | PREFER NOT TO ANSWER                | 0 (0.00%)    |  |
| DECEASED         | 4  |                           |                                     | ,            |  |
| CLUB CANCELLED   | 0  | CLICK HERE FOR CUMULATIVE | TOTAL FAMILY UNIT MEMBERS 203       |              |  |
| OTHER            | 21 | MEMBERSHIP DATA           |                                     |              |  |
| TOTAL            | 25 |                           | FAMILY MEMBERS PAYING HALF DUES 106 |              |  |
|                  |    |                           |                                     |              |  |