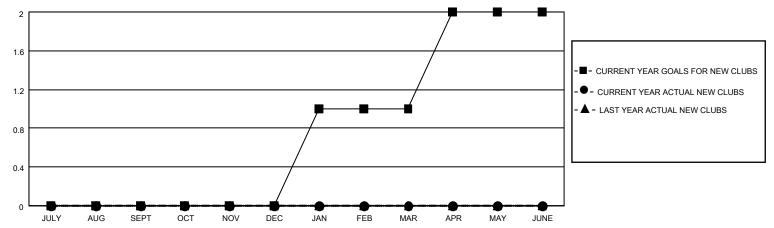

## MONTHLY MEMBERSHIP PROGRESS REPORT

LOCATION REP OF SOUTH AFRICA

District 410 W

Results as of: 8/31/2021

| Clubs                 |               |           |               | Members               |                        |                         |                                                    |
|-----------------------|---------------|-----------|---------------|-----------------------|------------------------|-------------------------|----------------------------------------------------|
| RESULTS FOR 2021-2022 |               |           |               | RESULTS FOR 2021-2022 |                        |                         |                                                    |
| QUARTER               | NEW CLUB GOAL | NEW CLUBS | DROPPED CLUBS | QUARTER MEME          | BER GROWTH NET<br>GOAL | MEMBER GROWTH<br>ACTUAL | DROPPED<br>MEMBERS ACTUAL<br>(including transfers) |
| JULY/AUG/SEPT         | 0             | 0         | 0             | JULY/AUG/SEPT         | 5                      | 17                      | 25                                                 |
| OCT/NOV/DEC           | 0             | 0         | 0             | OCT/NOV/DEC           | 10                     | 0                       | 0                                                  |
| JAN/FEB/MAR           | 1             | 0         | 0             | JAN/FEB/MAR           | 15                     | 0                       | 0                                                  |
| APR/MAY/JUNE          | 1             | 0         | 0             | APR/MAY/JUNE          | 20                     | 0                       | 0                                                  |

## GOALS AND ACTUAL NEW CLUBS CUMULATIVE